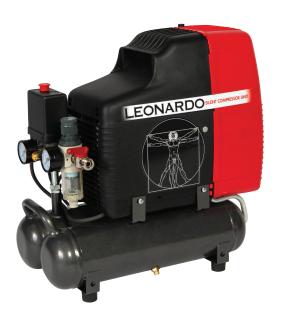

## Direct Drive Oil Free 1HP 6Ltr 230V

## TECHNICAL DATA

| Order Code                | 1027990000      |
|---------------------------|-----------------|
| HP                        | 1               |
| Tank (Litres)             | 6               |
| Displacement CFM          | 3.7             |
| Max. Pressure PSI         | 116             |
| Motor Pump RPM            | 1450            |
| Electrical Phase          | 1               |
| Weight (Kg)               | 17              |
| Dimensions (L x W x H mm) | 430 x 187 x 450 |