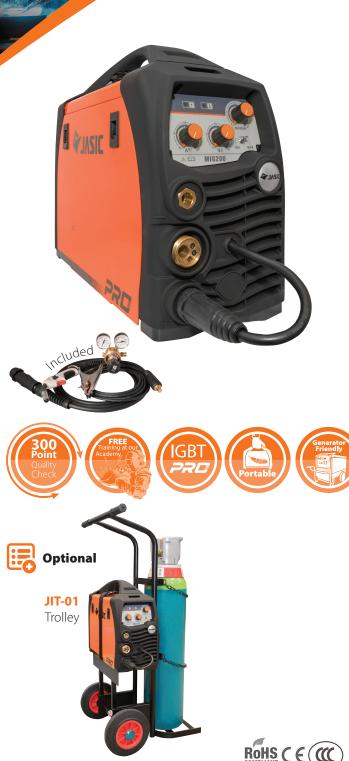

## Key Features

- IGBT MIG/MMA Multi Process
- Single PCB compact welding inverter
- Self-adaptive creater filling function
- Stable arc and reliable performance
- Easy arc starting, less spatter, stable current and excellent weld bead shaping
- Suitable for 0.6/0.8/1.0mm welding wire
- Compact size, lightweight and modern design
- Burn back control
- Ideal for production, site work & maintenance
- Can weld electrodes of up to 4mm
- Generator friendly\*\*

Inverter power source, MIG welding torch, Earth return lead, Gas hose and regulator, Operating instructions, 5 year warranty\*

\* 5 year warranty subject to product registration \*\*Generators should have regulated output

MIG 200 Multi Process Inverter Order Code: JM-200C