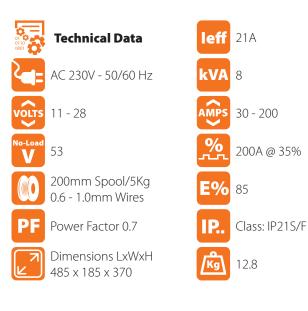

## Key Features

- IGBT MIG/MMA Multi Process
- Single PCB compact welding inverter
- Self-adaptive creater filling function
- Stable arc and reliable performance
- Easy arc starting, less spatter, stable current and excellent weld bead shaping
- Suitable for 0.6/0.8/1.0mm welding wire
- Compact size, lightweight and modern design
- Burn back control
- Ideal for production, site work & maintenance
- Can weld electrodes of up to 4mm
- Generator friendly\*\*

MIG 200 Multi Process Inverter Order Code: JM-200C