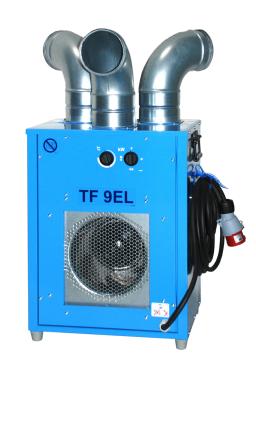

## TF 9EL

TF 9EL is a compact unit with a high output, developed for heating and drying smaller spaces. Its compact design makes this unit ideal for confined spaces such as stairwells, marquees and apartments. Sleeve coupling plate allows the air flow and air distribution to be adjusted. Optional castors can be added if required. This unit can be placed on the floor or wall-mounted (wall bracket included). The simple construction of the unit facilitate cleaning and maintenance. All electrical connections are made underneath a panel held by four screws, which simplifies cleaning of the unit. This product is only suitable for well-insulated areas or occasional use.

## **Product benefits:**

- Designed for heating and drying small areas
- A very compact unit that easily fits into confined spaces and apartments
- Choice of accessories which make it easy to adjust air distribution, heat level and air flow
- Supplied with sleeve coupling plate and 3 sleeves
- All electrical connections are made underneath a panel held by four screws Just remove the panel and the machine can easily be washed down
- Can be placed on the floor or wall-mounted
- With mechanical thermostat for room temperature control

## **Technical data**

| Description                  | TF 9EL                        |
|------------------------------|-------------------------------|
| Item number:                 | E8726407                      |
| Input                        | 5-pole / 400 V 16 A CEE 416-6 |
| Rated current                | 13                            |
| Voltage                      | 3N~400 V                      |
| Total heat output (kW)       | 9                             |
| Power settings               | 4.5–9                         |
| Air flow (m <sup>3</sup> /h) | 1250                          |
| Noise level (dB (A))         | 65                            |
| Weight (kg)                  | 18.9                          |
| Dimensions H x W x L (mm)    | 744 x 556 x 360               |
| Encapsulation class          | IP44                          |
| Average seasonal efficiency  | 36%                           |