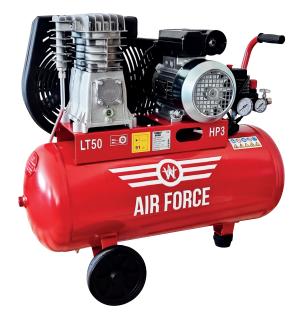

## **KEY FEATURES**

- Twin cylinder pumps
- Oil lubricated
- Fitted aftercoolers
- Heavy Duty Aerodynamic guards
- High flow multi blade flywheels for efficient cooling through finned head and block
- User friendly pressure gauge and oil level sight glass
- Simple stop / start operation
- Powerful 10 bar maximum pressure
- Overload protection as standard on all models
- Fitted pressure regulator
- 12 month warranty

## TECHNICAL DATA

| Order Code                | AF3HP-50P-1     |
|---------------------------|-----------------|
| HP                        | 3               |
| Tank (Litres)             | 50              |
| Displacement CFM          | 12.7            |
| Max Pressure Bar          | 10              |
| Weight (Kg)               | 43              |
| Dimensions (L x W x H mm) | 850 x 380 x 730 |