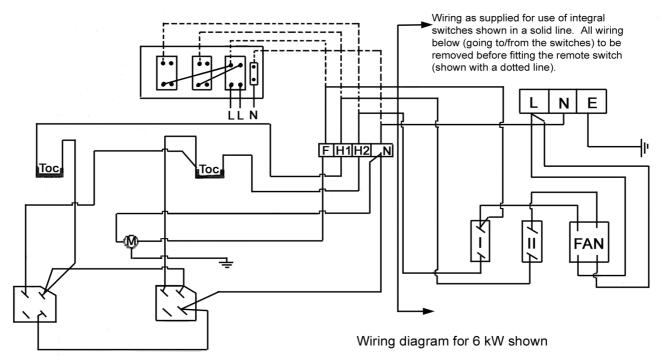

All wiring connected to the heater switches and 3-way terminal block should be removed and connections between the 4-way terminal block and the remote switch made as shown below. The neutral is not switched. A suitable double pole isolation switch should be incorporated in the circuit.

For safety reasons, a sound earth connection must always be made to the unit before use.