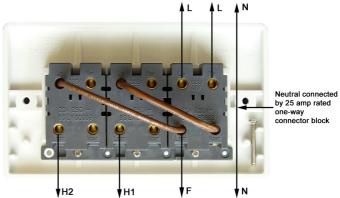

All wiring connected to the heater switches and 3-way terminal block should be removed and connections between the 4-way terminal block and the remote switch made as shown below. The neutral is not switched. A suitable double pole isolation switch should be incorporated in the circuit.