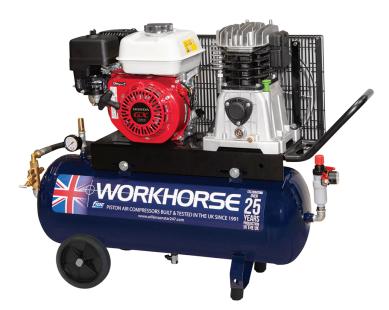

## **WORKHORSE** Workhorse Belt Drive Petrol 5.5HP 50Ltr

## **KEY FEATURES**

- Recoil start as standard
- Offering air production where
  no electricity supply is available
- · Cast iron blocks on all models
- Air receivers built to latest European Standards 2014/29EU
- Twin cylinder pumps
- Fitted aftercoolers
- Aerodynamic flywheels for efficient cooling
- Built & tested to latest European standards in our modern production facility in Manchester, England

## TECHNICAL DATA

| Order Code                | WRP5.5HP-50P     |
|---------------------------|------------------|
| HP                        | 5.5              |
| Tank (Litres)             | 50               |
| Displacement CFM          | 15.6             |
| FAD CFM                   | 11.2             |
|                           | Portable         |
| Weight (Kg)               | 67               |
| Dimensions (L x W x H mm) | 1150 x 375 x 690 |