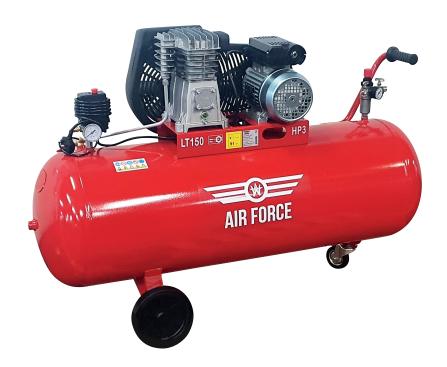

## **KEY FEATURES**

- Twin cylinder pumps
- Oil lubricated
- Fitted aftercoolers
- Heavy Duty Aerodynamic guards
- High flow multi blade flywheels for efficient cooling through finned head and block
- User friendly pressure gauge and oil level sight glass
- Simple stop / start operation
- Powerful 10 bar maximum pressure
- Overload protection as standard on all models
- Fitted pressure regulator
- 12 month warranty

## TECHNICAL DATA

| Order Code                | AF3HP-150P-1     |
|---------------------------|------------------|
| HP                        | 3                |
| Tank (Litres)             | 150              |
| Displacement CFM          | 12.7             |
| Max Pressure Bar          | 10               |
| Weight (Kg)               | 72               |
| Dimensions (L x W x H mm) | 1320 x 450 x 920 |