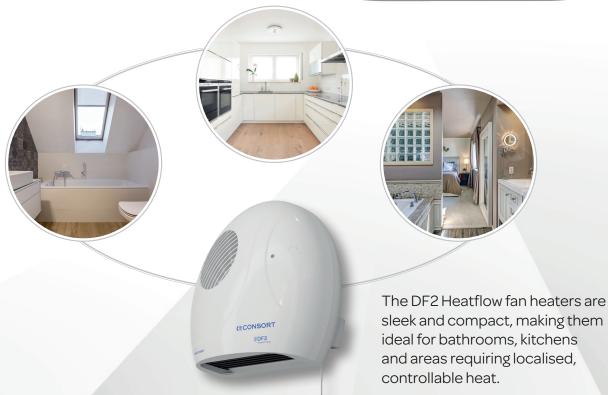

## Wall-mounted downflow fan heater with pull-cord switch

The new Consort DF2 Heatflow is a downflow fan heater with pull cord operation. It provides rapid warmth and an adjustable heat output (1kW or 2kW) at installation. Once activated, the heater operates on a pre-set period of 30 minutes or can be deactivated before the energy saving timer expires by pulling the pull cord again.