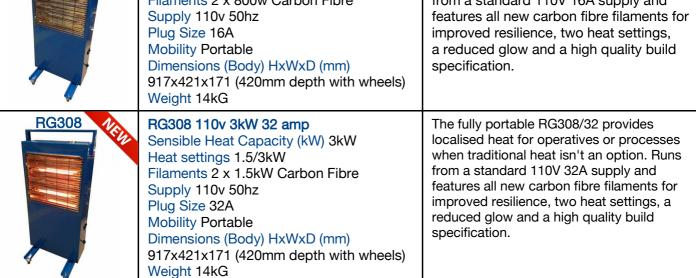

## Mighty Heat - Carbon Fiber Quartz Electric Heater

| Product Applications                                                                                                                              | ons Target Customers RG308 - Ra                                                                                                                                                                                                                                                 |                                                                                                                                                                                                                                                                                                                                                                                                                                                                                                                                                                                                                                                                         | SP                                                                                                                                                                                                                                                                                                                              |
|---------------------------------------------------------------------------------------------------------------------------------------------------|---------------------------------------------------------------------------------------------------------------------------------------------------------------------------------------------------------------------------------------------------------------------------------|-------------------------------------------------------------------------------------------------------------------------------------------------------------------------------------------------------------------------------------------------------------------------------------------------------------------------------------------------------------------------------------------------------------------------------------------------------------------------------------------------------------------------------------------------------------------------------------------------------------------------------------------------------------------------|---------------------------------------------------------------------------------------------------------------------------------------------------------------------------------------------------------------------------------------------------------------------------------------------------------------------------------|
| <ul> <li>Offices</li> <li>Warehouses</li> <li>Schools and Halls</li> <li>Factories</li> <li>Temporary Building</li> <li>Building Sites</li> </ul> | <ul> <li>Hire Companies</li> <li>Construction<br/>Firms</li> <li>Procurement<br/>Managers</li> <li>Facility<br/>Management</li> <li>Wholesalers &amp;<br/>Resellers</li> </ul>                                                                                                  | The industry standard Fireflo range of portable infra red space<br>heaters and fan heaters is a fixture in many of the worlds leading<br>hire fleets and industrial supply catalogues. Designed using the<br>very latest in heating and airflow technology the range includes<br>infra red heaters, standard fan heaters and high volume machines<br>suitable for ducting through multiple outlets or long distances. All<br>built to withstand industrial use using the same high spec of<br>materials and production methods this extensive range has<br>something to suit every application and is an ideal safe, clean,<br>fume free alternative to gas and diesel. |                                                                                                                                                                                                                                                                                                                                 |
| Product Image                                                                                                                                     | Product Specs                                                                                                                                                                                                                                                                   |                                                                                                                                                                                                                                                                                                                                                                                                                                                                                                                                                                                                                                                                         | Product USP                                                                                                                                                                                                                                                                                                                     |
| RG308                                                                                                                                             | RG308 240v 2.8kW 13 amp<br>Sensible Heat Capacity (kW) 2.8kW<br>Heat settings 1.4kW/2.8kW<br>Filaments 2 x 1.4kw Carbon Fibre<br>Supply 240v 50hz<br>Plug Size 13A<br>Mobility Portable<br>Dimensions (Body) HxWxD (mm)<br>917x421x171 (420mm depth with wheels)<br>Weight 14kG |                                                                                                                                                                                                                                                                                                                                                                                                                                                                                                                                                                                                                                                                         | The fully portable RG308/13 provides<br>localised heat for operatives or processes<br>when traditional heat isn't an option. Runs<br>from a standard 230V 13A socket and<br>features all new carbon fibre filaments for<br>improved resilience, two heat settings, a<br>reduced glow and a high quality build<br>specification. |
| RG308                                                                                                                                             | RG308 110v 1.6kW 16 amp<br>Sensible Heat Capacity (kW) 1.6kW<br>Heat settings 800w/1.6kW<br>Filaments 2 x 800w Carbon Fibre<br>Supply 110v 50hz<br>Plug Size 16A<br>Mability Portable                                                                                           |                                                                                                                                                                                                                                                                                                                                                                                                                                                                                                                                                                                                                                                                         | The fully portable RG308/16 provides<br>localised heat for operatives or processes<br>when traditional heat isn't an option. Runs<br>from a standard 110V 16A supply and<br>features all new carbon fibre filaments for<br>improved resilience, two heat settings,<br>a raduced clow and a high quality build                   |