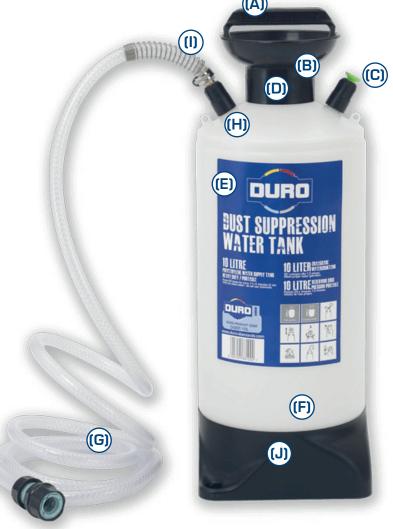

(A) STURDY & COMFORTABLE HANDLE

(B) WIDE FUNNEL OPENING FOR EASY FILLING

(C) 4 BAR PRESSURE RELEASE VALVE - NO LEAKAGE

(D) RELIABLE AND ROBUST PUMP MECHANISM

(E) WATER RESISTANT EXTERNAL WARNING & ADVICE LABEL

(F) INTERNAL DEBRIS FILTER

(G) HIGHLY DURABLE 3M, FULLY BRAIDED FLEXIBLE HOSE

(H) EXTRA STRONG INTERNAL BRASS HOSE CONNECTION

(I) HOSE EXIT SUPPORT SPRING TO PREVENT KINKING

(J) STURDY & STABLE BASE

B-BST-10L BUST SUPPRESSION
WATER TANK