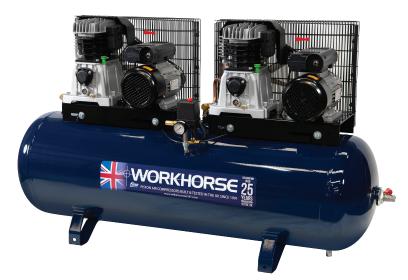

# Workhorse Belt Drive Tandem

# 2 x 3HP 250Ltr 230V

## **KEY FEATURES**

- Cast iron blocks on all models
- Air receivers built to latest European standards 2014/29EU
- Heavy duty industrial motors c/w overload protection
- Twin cylinder pumps
- Fitted aftercoolers
- Aerodynamic flywheels for efficient cooling
- Automatic stop/start controls
- Slow running pump speeds giving lower noise levels & longer life expectancy
- Full back up by our factory trained engineers
- Built & tested to latest European standards in our modern production facility in Manchester, England
- 2 year conditional warranty

### TECHNICAL DATA

| Order Code                | WRT30-250S-1      |
|---------------------------|-------------------|
| HP                        | 2 x 3.0           |
| Tank (Litres)             | 250               |
| Displacement CFM          | 28.2              |
| FAD CFM                   | 21.4              |
| Electrical Phase          | 1                 |
| Weight (Kg)               | 160               |
| Dimensions (L x W x H mm) | 1750 x 480 x 1100 |