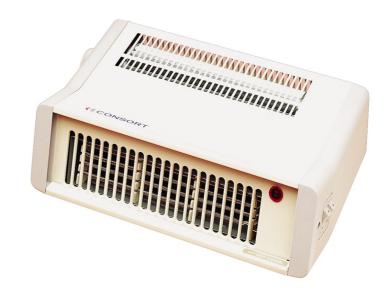

## **PFH15T Fanfair Portable Fan Heater**

Traditionally styled model with a robust steel body for durable good looks. It offers efficient and thermostatically controlled spot heating with directed airflow and a host of features.

- 1.5kW rating at 110 volts
- Fully variable thermostat with frost protection setting
- Half heat switching
- · Automatic safety cut-out
- Power-on indicator
- Fan only setting for air circulation
- Fitted cable
- Finished in white