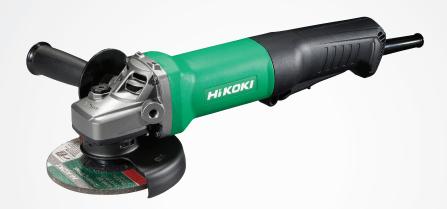

## **G13SE3** 125mm Grinder

High power motor

New tool free wheel guard

**OV** restart protection

| Features                                               |  |
|--------------------------------------------------------|--|
| High power 1400W motor (230V)                          |  |
| New tool free wheel guard with preset angles           |  |
| 0V restart protection for extra safety                 |  |
| Slimline body                                          |  |
| Improved air path reduces risk of switch short circuit |  |
| Paddle switch                                          |  |
| Lock-off (dead man) switch                             |  |
|                                                        |  |

| Specification  |                              |  |
|----------------|------------------------------|--|
| Wheel Diameter | 125mm                        |  |
| Hole Diameter  | 22.23mm                      |  |
| Spindle Thread | M14 x 2                      |  |
| Power Input    | 1400W (230V)<br>1200W (110V) |  |
| No-load Speed  | 11500/min                    |  |
| Length         | 328mm                        |  |
| 2.5kg          | 2.5kg                        |  |