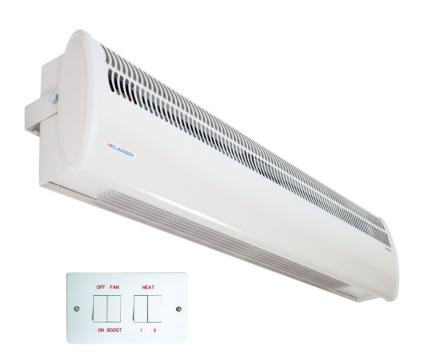

## Screenzone Tall Double Door Air Curtains - 6kW & 9kW

A welcoming curtain of warmth for tall, double width doorways in shops, hotels, offices and other commercial premises.

- 6kW or 9kW models
- Wall mounting bracket supplied for ease of installation and angular adjustment
- · Suspended, wall or trunking mounted
- Supplied with remote switch
- · 2 heat settings and 2 fan speeds
- · Fan only setting for air circulation
- · Automatic safety cut-out
- · Single or 3 phase
- · Finished in white