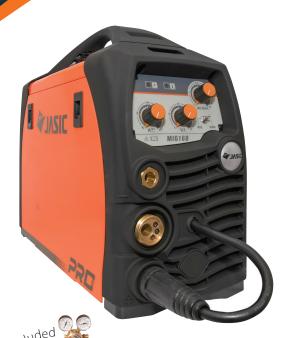

## **Key Features**

- IGBT MIG/MMA Multi Process
- Single PCB compact welding inverter
- Self-adaptive creater filling function
- Stable arc and reliable performance
- Easy arc starting, less spatter, stable current and excellent weld bead shaping
- Suitable for 0.6/0.8/1.0mm welding wire
- Compact size, lightweight and modern design
- Burn back control
- Ideal for production, site work & maintenance
- Can weld electrodes of up to 4mm
- Generator friendly\*\*