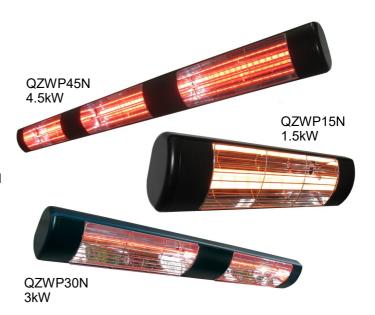

## IP55 Quartzzone Heaters - QZWP15N, QZWP30N & QZWP45N

## These heaters are IP55 rated making them totally weatherproof.

They are ideal for heating a patio, terrace or an outdoor smoking area. The heaters utilise the high energy, shortwave output of quartz halogen lamps. The anodised aluminium reflector ensures the heat is directed to a specific area and the glass-free front ensures maximum thermal efficiency. These features make the QZWP a significantly more environmentally friendly product for heating outdoor areas compared to gas heaters, which are far less efficient as much of the heat dissipates into the atmosphere.

The QZWP is clean, silent, and odourless and is virtually maintenance free. The running costs are very low, working out approximately a third of the total running costs of gas systems.

- 1.5kW, 3kW or 4.5kW rating
- · Can be wall or overhead mounted
- · Weatherproof IP55 rated
- Instant heat
- Ideal for outdoor use
- Lamp life of 5,000+ hours
- · Wall mounting brackets to allow heat to be directed
- Optional Softstart Control available QSC3 or QSC6
- Fitted with 2.8m of supply cable
- 1.5kW model includes a parasol bracket
- · Fitted guard included
- Replaceable lamp
- Finished in black

| Model No. | No. of<br>lamps | Recommended Wall<br>Mounted Height (m) |  |
|-----------|-----------------|----------------------------------------|--|
| QZWP15N   | 1               | 2.3                                    |  |
| QZWP30N   | 2               | 2.3                                    |  |
| QZWP45N   | 3               | 2.3                                    |  |