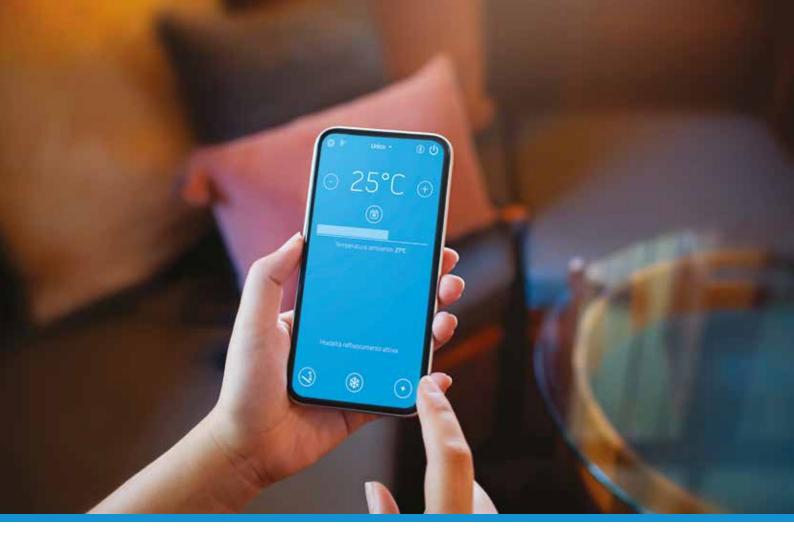

# **DUAL MANAGEMENT**

Possibility of managing the terminal in both bluetooth mode and in Wi-Fi mode. Bluetooth is recommended especially for the homes where there is no Wi-Fi network. (second homes for example).

# **CLOUD**

Remote connection (away from home) via Cloud (3G or 4G smartphone network). The connection with Cloud does not require configuration of the router.

#### **APP UNICO WI-FI:**

- Available for iPhone, iPad, iPod with IOS 9.0 Operating System or later versions
- Available for Android smartphones with Android 4.4 Operating System or later versions
- Possibility of managing air conditioners via Wi-Fi and bluetooth
- Management of air conditions also when away from home
- Free access to the app without any identification needed
- The password associated to the specific kit is required to add the air conditioner to the app.
- Association of the air conditioner to the app via Bluetooth connection
- All modes can be set: Heating, Cooling, Dehumidification, ventilation only, automatic
- "Special" functions can be set: Vertical swing
- Environment temperature display
- Weekly timer with 2 time periods. Programming with different time, method and set point for each period for every day
- Machine alarms display on the home-page of the individual air conditioner and recording in the log
- Available in Italian, English, French, Spanish and German