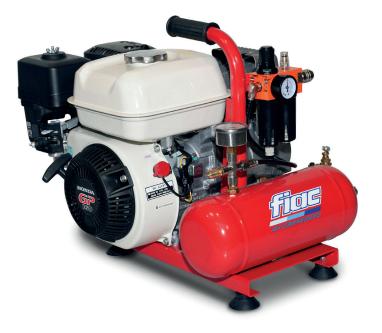

# **Direct Drive Petrol**

## 5HP 4Ltr

### **KEY FEATURES**

- Recoil start as standard
- Offering air production where no electricity supply is available
- Cast iron blocks on all models
- Air receivers built to latest European Standards 2014/29EU
- Twin cylinder pumps
- Fitted aftercoolers
- Aerodynamic flywheels for efficient cooling
- Built & tested to latest European standards in our modern production facility in Manchester, England

### TECHNICAL DATA

| Order Code                | S1504           |
|---------------------------|-----------------|
| HP                        | 5               |
| Tank (Litres)             | 4               |
| Displacement CFM          | 9.7             |
| FAD CFM                   | 6.5             |
|                           | Portable        |
| Weight (Kg)               | 22              |
| Dimensions (L x W x H mm) | 445 x 520 x 435 |