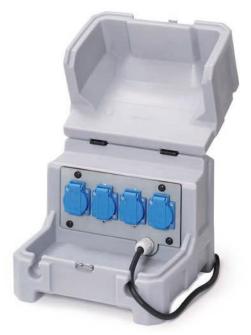

## **CALIBRATED ENERGY METER**

CC4 MID

## **Features**

- Compliant energy meter (MID-compliant), currentless reading
- Tamper-proof with a standard padlock (4-digit lock)
- Extremely robust, shock-resistant and UV-resistant rotationally moulded plastic housing.
- Robust and easy-care surface
- 5 year warranty on all PE housing parts
- User-friendly by fast closing clamps
- High stability even during operation
- Wide choice of grip and carry options
- Heavy-duty power cord with magnet-holder, 4.5m
- Can be stable and reliable combined and stacked with all AERIAL AERCUBE-products

## **Applications**

- Construction and water damage drying
- Power consumption monitoring

| Specifications           | Units | CC4 MID                             |
|--------------------------|-------|-------------------------------------|
| Number of sockets        |       | 4 x built-in plug socket with cover |
| Fusing                   | Α     | 16                                  |
| Power supply             | V/Hz  | 230/1ph/50-60                       |
| Product size (h x w x d) | mm    | 293 x 234 x 346                     |
| Weight                   | kg    | 4.5                                 |