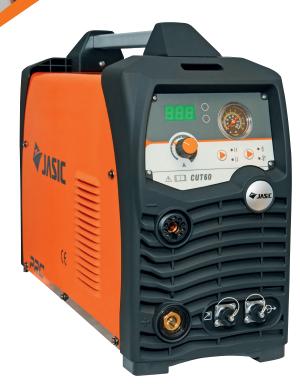

## **Key Features**

- Latest IGBT plasma cutting inverter
- Lightweight, portable robust design
- Variable cutting control
- 20mm Cut on mild steel
- 6 mtr hand torch with Euro connection
- Non HF ignition
- LED display
- Smooth precise cutting
- CNC connection for automation cutting
- Simple operation
- Generator friendly\*\*
- Includes PT100 plasma torch