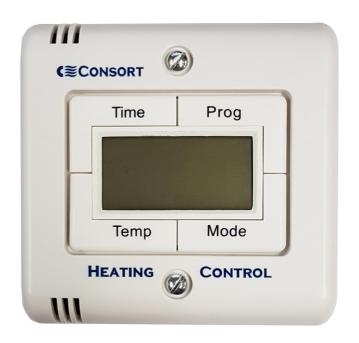

## **SLTI Wireless Controller (Programmable 7-Day Timer and Thermostat)**

## Now with Copy Day and Open Window Detection features. The SLTI offers up to 6 heating periods per day, 7 days a week.

Designed with 4 large control buttons with audible and tactile feedback and an electronic lock available to prevent tampering with the controls. The SLTI has four operating modes including a 15-minute Boost with temperature control to provide the maximum comfort quickly.

- Compatible with all RX and SL heaters
- 6 heating periods per day, 7 days a week
- 4 operating modes: Programme, Boost, Setback & Manual
- · Copy day function
- Open window detection (detection time and settings are fully adjustable in the setup menu)
- Comfort heat setting between 15°C to 35°C
- Setback temperatures can be used for frost protection or maintaining a minimum room temperature between 4°C to 15°C
- Can set temperatures in degrees Celsius or Fahrenheit
- 4 large control buttons with audible and tactile feedback
- Battery backup to retain time in event of power cut
- Easy-to-read digital display
- Easy operation
- · Electronic child lock
- Fits onto most standard single gang box
- Can be powered by either mains 240V or 12VDC which allows SELV (Separated Extra Low Voltage) installation\*