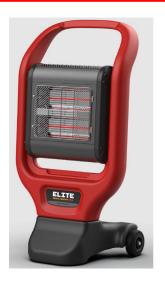

## **UK Declaration of Conformity**

Reference: 00162DoCRS1121V1

**Product** Elite Heat MK3 Radiant Heater EH110MK3, EH240MK Model(s) The Hire Supply Company (UK)

7-10 Eldon Road Trading Estate,

Address Attenborough,

Nottingham, NG9 6DZ (UK)

The Elite Heat MK3 is available in both 110V and 240V 2400W radiant heater designed for both industrial and domestic use.

This declaration is issued under the sole responsibility of the manufacturer