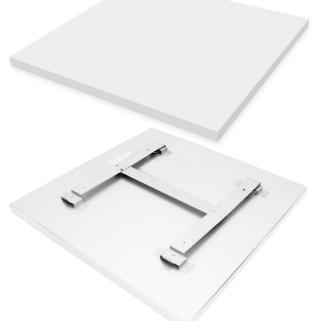

## **RCT250SL Radiant Ceiling Tile Heater - Wireless Controlled**

The radiant ceiling tile heaters can be installed "invisibly" in a 600x600mm ceiling tile system or direct to a ceiling offering each office, showroom or corridor the maximum floor and wall space. With the integrated mounting system, the panels are easy to fit within any type of ceiling.

- 250W rating
- Compatible with advanced single zone controllers\* and run-back time controllers\*\*
- Can be installed in a ceiling tile system or directly on a ceiling using supplied brackets
- Automatic safety cut-out
- · Insulated to reduce heat transfer to the ceiling
- · Easy to clean
- Optimum mounting height: 2.5m
- Silent operation
- Finished in white