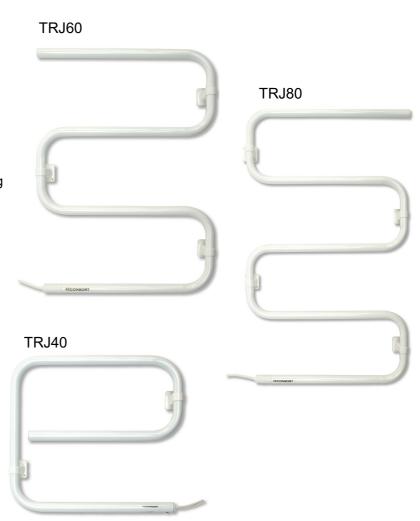

## Toweldry Towel Rails - TRJ40, TRJ60 & TRJ80

Ideal for bathrooms, kitchens and laundries, our heated towel rails deliver the luxury of warm, dry towels - all day, every day - economically and safely.

## Dimensions (mm) & Weight (kg):

| Model No. | White | Chrome | Height | Depth | Width | Weight |
|-----------|-------|--------|--------|-------|-------|--------|
| TRJ40     | •     |        | 415    | 86    | 465   | 1.5    |
| TRJ60     | •     |        | 665    | 86    | 495   | 1.9    |
| TRJ80     | •     |        | 875    | 86    | 540   | 2.6    |