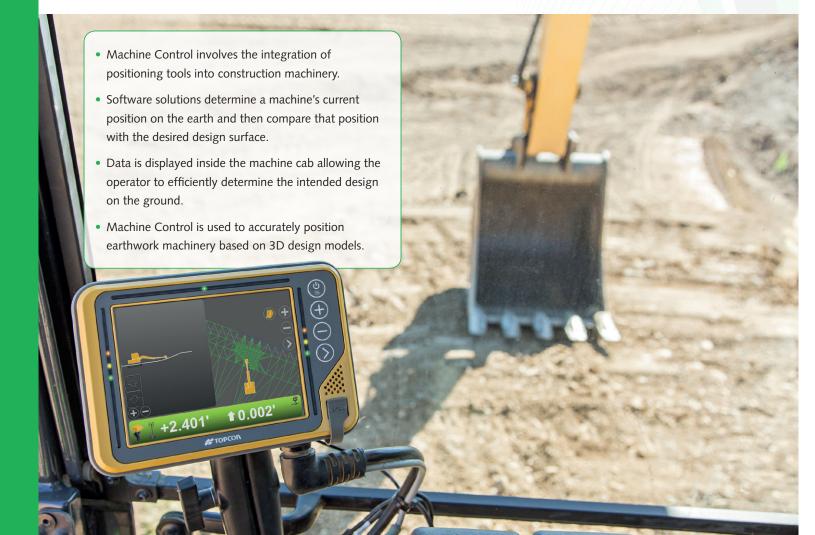

Machine Control solutions from **Opti-cal** ensure that excavation and earthworks activities on your site are right first time, every time.

Whenever you hire excavators or earthworks machines, make Machine Control from Opti-cal your number one priority to improve quality and productivity on-site.

The use of equipment fitted with Machine Control technology increases efficiency, reduces the time on the job, improves health & safety, and also reduces resource and material usage.

Machine Control is just one product in the Opti-cal range of instrumentation, which includes optical levels, rotating lasers, dual grade lasers, interior lasers, pipe lasers, reflectorless total stations, robotic total stations, GPS kits and a wide variety of measuring, scanning and detection equipment.