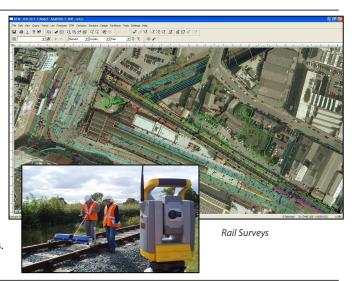

**"4ce Designer** As "4ce Professional with specialist applications for Geological Modelling, Earthworks, Mining, Rail Surveys from Trolleys with overlap checking and Offsets.

Bore Holes, Lidar & Grid Modelling, Alignment Design, Haul Roads, Surcharging, Cut/Fill Balancing with Bulking Factors & Trending.

## Horizontal and Vertical Alignment Design. Ideal for Rail Survey Analysis, Pipelines and Road Layouts.

Multi-surface Modelling with draped aerial photography and 3D viewing. Visibility Analysis with zoned line of sight. Specialist LiDAR processing and editing tools.

Suited to Earthworks Contractors, Design Engineers and Rail Surveyors wanting precise quantities and specialist applications.

£2750+vat

AiC offers non-compulsory **Support Contracts** with its software, providing regular updates, telephone hot line support and trouble shooting with problem data. A **User Forum** is available on our website for user interaction. **Our aim is to ensure that our clients have the correct tools and support to work both efficiently and productively.** 