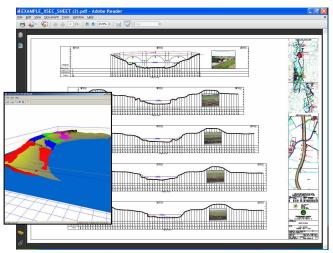

Applications for River Sections and Beach Surveys extends "4ce into a specialist design package.

Full of detail for the discerning user wanting advanced functionality and quality presentations. £2250+vat

## Horizontal and Vertical Alignment Design. Ideal for Rail Survey Analysis, Pipelines and Road Layouts.

Multi-surface Modelling with draped aerial photography and 3D viewing. Visibility Analysis with zoned line of sight. Specialist LiDAR processing and editing tools.