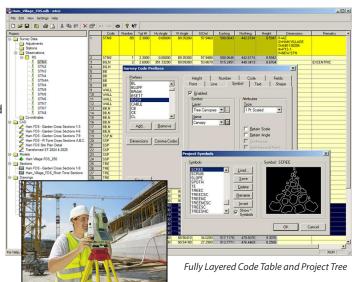

## LS Network Adjustment, Reduction & Error Checking Building Elevation Surveys.

Automatic feature generation from a Fully-layered database and user defined Code Table. Including Point, Line, Symbols, Shape and Text definitions. Spreadsheet and Graphics displays. Comma Codes, Dimensions, Helmert Co-ordinate Transformations and user-defined XYZ/CSV filters.