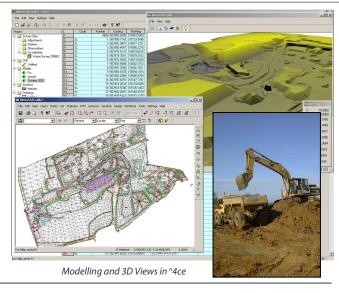

4Site AutoCAD Software

<sup>n</sup>4ce Used in Housing Layouts

A true Geomatics Software Toolbox, with data at your finger tips!

**Survey** - For those who want to import and process their survey data and export it to third-party CAD software.

Point and Feature editing, including Delete, Move and Insert.

A 3D Viewer allows interactive visualisation of the DTM, with
coloured Groups with Depths.

A simple CAD editor allow the creation of detail including finished Drawings with View Ports using Paper Space and Model Space.

Bitmap Images, like logos and photos can be introduced to Drawings for final presentations.

Field to Finish solutions for site engineers and surveyors with limited needs. £1250+vat

Beach and River Surveys