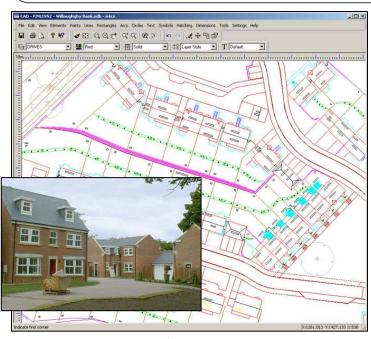

Turn your Total Station into a digitiser, working in AutoCAD™! Data appears on a Project Tree, like "4ce, for easy access and editing. A CodeTable, converts coded data into objects such as Points, Lines, Shapes, Blocks and Annotation.

4Site AutoCAD Software

<sup>n</sup>4ce Used in Housing Layouts

A true Geomatics Software Toolbox, with data at your finger tips!

**Survey** - For those who want to import and process their survey data and export it to third-party CAD software.