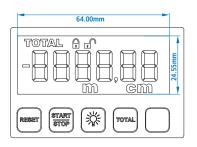

| Product Dimensions  | 310.5mm(w) x 1015mm(h) x 180mm(d).                                       |
|---------------------|--------------------------------------------------------------------------|
| Display             | Large LCD display 64mm(w) x 24.55mm(h).                                  |
| LCD Digit           | 6 LCD digits, each 6.5mm(w) x 13mm(h).                                   |
| Backlight           | High brightness LED.                                                     |
| Battery Life        | Minimum 5 year battery life.                                             |
| Wheel Circumference | 1000mm                                                                   |
| Accuracy            | ±1%                                                                      |
| Weight              | 1200grams                                                                |
| Order No.           | 5500E METRIC VERSION                                                     |
| Order No.           | 5505E IMPERIAL & METRIC (Only available in USA / CANADA or upon request) |