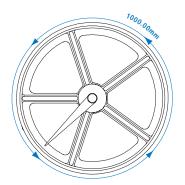

| Product Dimensions  | 310.5mm(w) x 1015mm(h) x 180mm(d).                                       |
|---------------------|--------------------------------------------------------------------------|
| Display             | Large LCD display 64mm(w) x 24.55mm(h).                                  |
| LCD Digit           | 6 LCD digits, each 6.5mm(w) x 13mm(h).                                   |
| Backlight           | High brightness LED.                                                     |
| Battery Life        | Minimum 5 year battery life.                                             |
| Wheel Circumference | 1000mm                                                                   |
| Accuracy            | ±1%                                                                      |
| Weight              | 1200grams                                                                |
| Order No.           | 5500E METRIC VERSION                                                     |
| Order No.           | 5505E IMPERIAL & METRIC (Only available in USA / CANADA or upon request) |