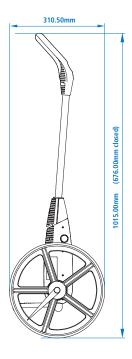

| Product Dimensions  | 310.5mm(w) x 1015mm(h) x 180mm(d).                                       |
|---------------------|--------------------------------------------------------------------------|
| Display             | Large LCD display 64mm(w) x 24.55mm(h).                                  |
| LCD Digit           | 6 LCD digits, each 6.5mm(w) x 13mm(h).                                   |
| Backlight           | High brightness LED.                                                     |
| Battery Life        | Minimum 5 year battery life.                                             |
| Wheel Circumference | 1000mm                                                                   |
| Accuracy            | ±1%                                                                      |
| Weight              | 1200grams                                                                |
| Order No.           | 5500E METRIC VERSION                                                     |
| Order No.           | 5505E IMPERIAL & METRIC (Only available in USA / CANADA or upon request) |