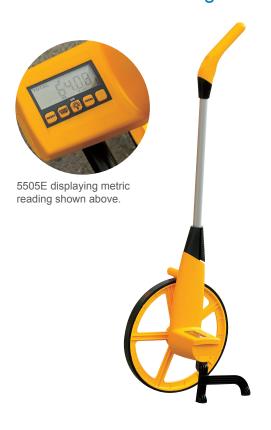

# 5500E Electronic Metric Reading Road Distance Measuring Wheel

## Easy To Read Display

- · Large LCD display
- Crystal clear in direct sunlight
- · Backlight for low light conditions

#### Time Saving Features

- Two measuring modes; trip and total
- Pushbutton reset
- · Electronic brake
- · Telescopic handle
- · Mud scraper
- · Retractable Stand
- · Adds forward subtracts in reverse.