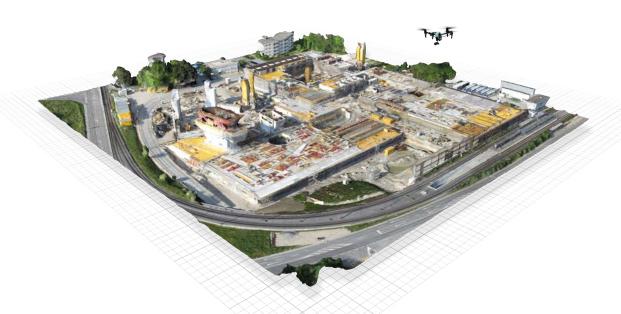

## **DELIVERABLES**

- High resolution images for complete site overview
- Accurately scaled and geolocated orthophotos for
  - Site visualization
  - Progress monitoring
  - Construction and schedule verification
  - CAD/BIM compatible for overlay comparison with design drawings
  - Measurement of distances and areas
  - Annotations for sharing and communicating with colleagues
- 3D models for highly visual representation of project

Images are wirelessly transmitted to the Pix4D cloud via WiFi or a SIM card, and processed automatically to be converted into 2D maps and 3D models

Results are accessible online and can be shared