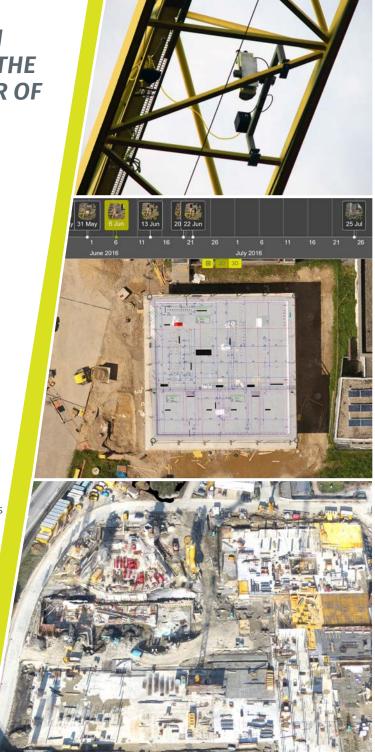

CRANE CAMERA SOLUTION

Documenting and Measuring Sites from an Aerial Perspective

Automatically and remotely create 2D/3D models of construction sites for visualization, BIM verification and analysis using a crane mounted camera.

## **HIGHLIGHTS**

- · Mounted on the jib, powered by the crane
- Non-intrusive solution, no physical access required on site
- Images captured automatically during normal crane operation
- Wireless data transmitted to Pix4D cloud for automatic processing
- Deliverables available to everyone, from anywhere, on Pix4D cloud
- Advanced editing tools available on Pix4Dbim desktop software

## **DELIVERABLES**

- High resolution images for complete site overview
- Accurately scaled and geolocated orthophotos for
  - Site visualization
  - Progress monitoring
  - Construction and schedule verification
  - CAD/BIM compatible for overlay comparison with design drawings
  - Measurement of distances and areas
  - Annotations for sharing and communicating with colleagues
- 3D models for highly visual representation of project

Images are wirelessly transmitted to the Pix4D cloud via WiFi or a SIM card, and processed automatically to be converted into 2D maps and 3D models

Results are accessible online and can be shared