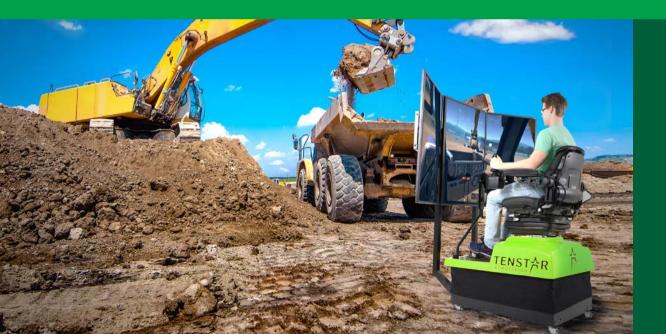

# ▲ THE MACHINE CONTROL SIMULATOR IS AN EFFECTIVE AND VERSATILE EDUCATIONAL TOOL ▲

Our state-of-the-art simulatorbased training concept is highly effective and has been designed to introduce operators to the world of Machine Control guidance, educating those who attend to become more productive on any jobsite using the latest technology.

Simulator graphics are designed with emphasis on real-life modelling of machines and real-life work environments to achieve the best practice experience.