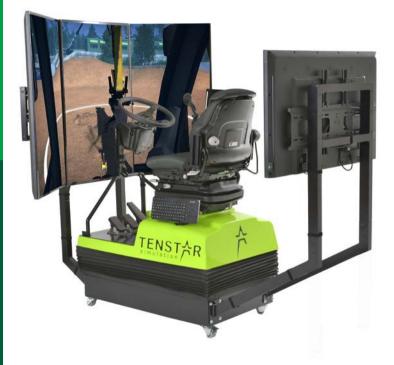

Different hardware configurations are dependent on the machine types that are installed.

Typical basic setups are Construction, Transportation and Agriculture, but there are several options and additions to optimise the hardware setup to specific needs.

Simulator graphics are designed with emphasis on real-life modelling of machines and real-life work environments to achieve the best practice experience.

## APPLICATIONS

Construction Simulator hardware keeps professional standards and is compatible with machine simulators for: GPS Dozers (Leica & Topcon) GPS Excavators (Leica & Topcon) GPS Graders (Leica & Topcon)