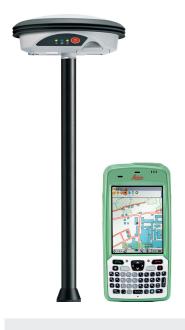

# Leica Zeno 20 does so much more

The Leica Zeno 20 is so much more than just GPS – it is a fusion of great technologies. Powerful and easy, it's the ultimate geospatial workhorse. Capable and fast. It will change the way you work and bring more to your day.

Leveraging the strength of cutting-edge technology in one remarkably compact device, the Leica Zeno 20 changes the way field personnel captures GIS data daily. So simplistic it will become your indispensable tool. So accurate you will always be sure. So productive it will change your workday.

gamtec and apogeetec, both new innovative technologies developed by the Hexagon Geosystems Group, solve the number one problem encountered by field

personnel when working in challenging GNSS environments: to be able to collect reliable and accurate positioning data, at any time, from anywhere. Better satellite acquisition with stronger signals combined with contactless offset measuring create a radically new solution, with much more safety, new developed survey grade accuracy and enormous time-savings. It's truly comprehensive and second-to-none. The Zeno 20 is simply more than GPS.