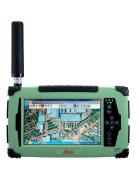

# Leica Zeno Field and Zeno Office

- Leica Zeno Field is an OEM version of ArcPad™ and provides in addition:
  GNSS raw data logging, easy handling of GNSS configurations, feature accuracy management and an automated workflow between field and office.
- Leica Zeno Office on ArcGIS™ provides a set of tools for managing and automatically processing GNSS and surveying data within ArcGIS™ Desktop, all within your familiar ArcGIS™ environment.
- Leica Zeno Office is a software package to maintain, manage and post-process GIS, GNSS and surveying data. Benefit from automated import/export functions to a wide range of different formats such as ArcGIS™ gdb, shapefile, dxf, dgn and dwg.

#### os

■ Windows 7 Ultimate