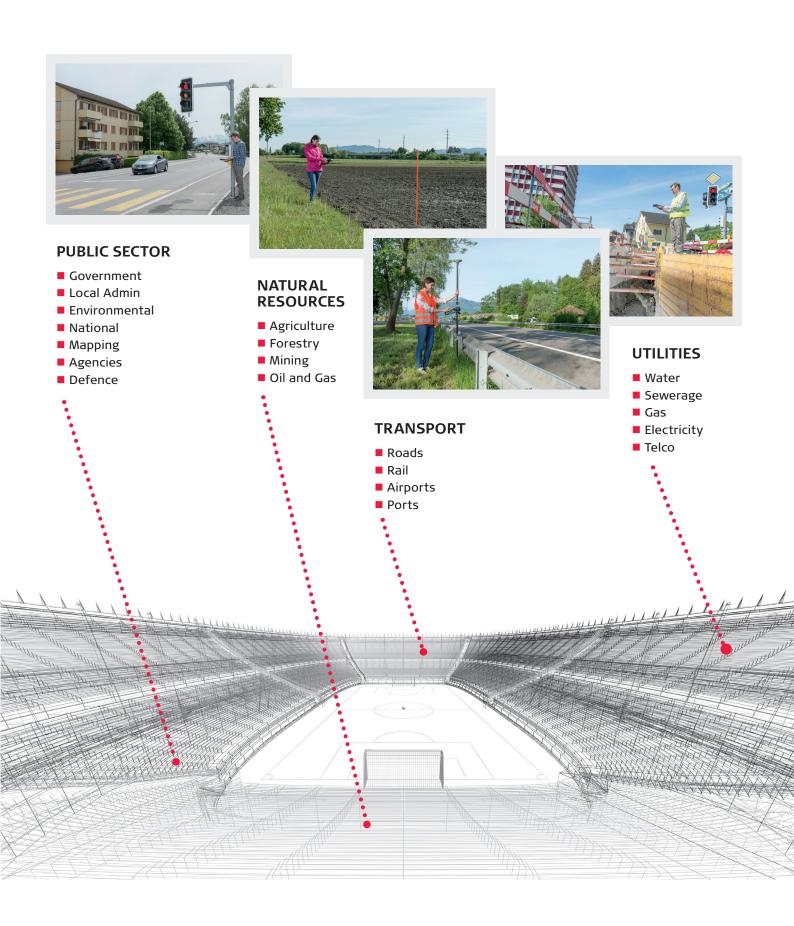

# MORE SOLUTIONS

Successfully complete any asset management tasks by choosing the solution that best fits your needs

# **MORE** APPLICATIONS

The Leica Zeno 20 is the handheld asset management tool that works when you do, wherever you do. This ultimate geospatial workhorse enables you to design your own workflows for faster, easier data collection, making the Zeno 20 your capable companion 24/7.