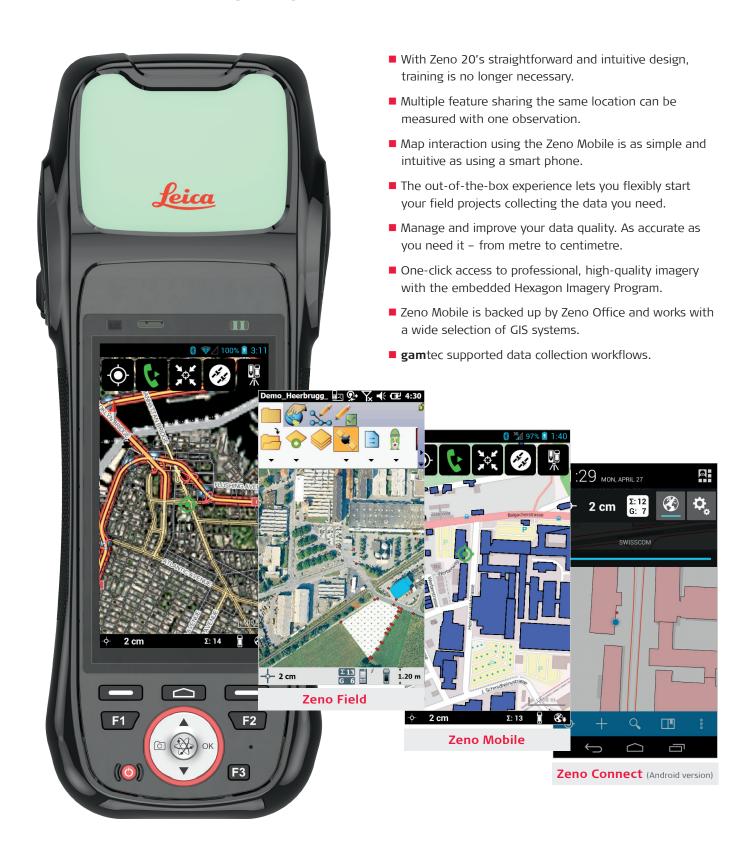

### **MORE SOFTWARE**

- Intuitive Zeno Mobile software or fully ArcGIS™ integrated Zeno Field
- With Zeno Connect you can add any app you want

# **MORE** SOFTWARE

# Zeno Mobile - simplicity without limitations

# Leica Zeno Field and Zeno Office

- Leica Zeno Field is an OEM version of ArcPad™ and provides in addition:
  GNSS raw data logging, easy handling of GNSS configurations, feature accuracy management and an automated workflow between field and office.
- Leica Zeno Office on ArcGIS™ provides a set of tools for managing and automatically processing GNSS and surveying data within ArcGIS™ Desktop, all within your familiar ArcGIS™ environment.
- Leica Zeno Office is a software package to maintain, manage and post-process GIS, GNSS and surveying data. Benefit from automated import/export functions to a wide range of different formats such as ArcGIS™ gdb, shapefile, dxf, dgn and dwg.

# Zeno Connect - bring your own software to the Zeno 20

You can now simply and easily manage your GNSS data any way you like as follows:

- Choose between Windows WEH 6.5.3 or Android operating systems.
- Combine with Zeno Connect.
- Begin adding your favourite apps.