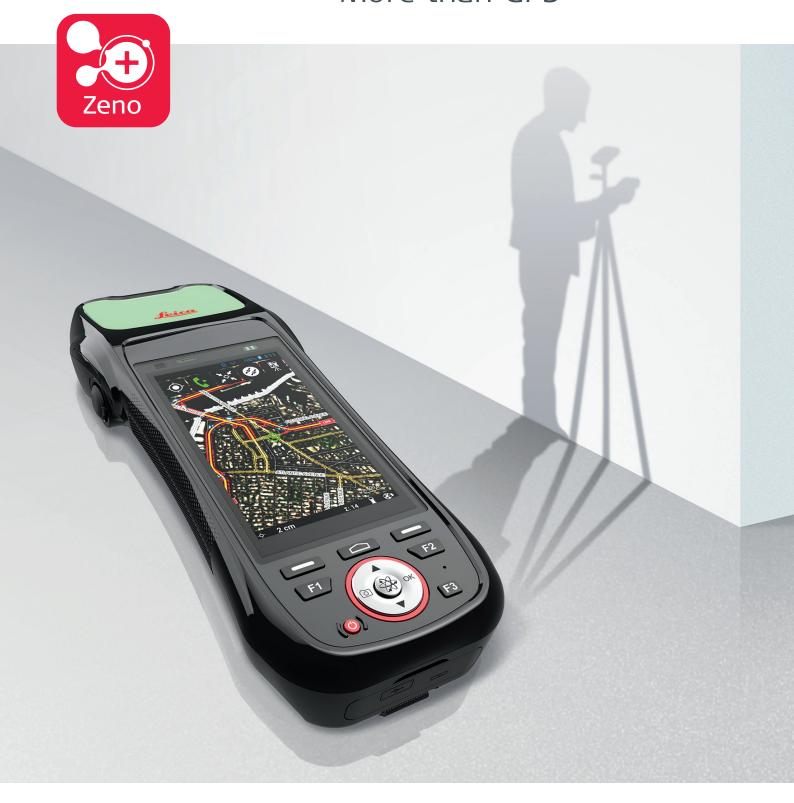

# Leica Zeno 20

# More than GPS

# Leica Zeno 20 does so much more

The Leica Zeno 20 is so much more than just GPS – it is a fusion of great technologies. Powerful and easy, it's the ultimate geospatial workhorse. Capable and fast. It will change the way you work and bring more to your day.

Leveraging the strength of cutting-edge technology in one remarkably compact device, the Leica Zeno 20 changes the way field personnel captures GIS data daily. So simplistic it will become your indispensable tool. So accurate you will always be sure. So productive it will change your workday.