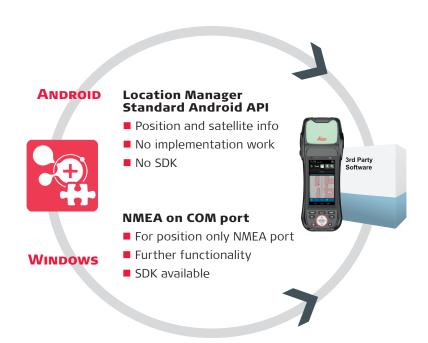

# Zeno Connect - bring your own software to the Zeno 20

You can now simply and easily manage your GNSS data any way you like as follows:

- Choose between Windows WEH 6.5.3 or Android operating systems.
- Combine with Zeno Connect.
- Begin adding your favourite apps.