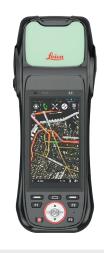

# Zeno Mobile - simplicity without limitations

# Zeno Connect - bring your own software to the Zeno 20

You can now simply and easily manage your GNSS data any way you like as follows:

- Choose between Windows WEH 6.5.3 or Android operating systems.
- Combine with Zeno Connect.
- Begin adding your favourite apps.