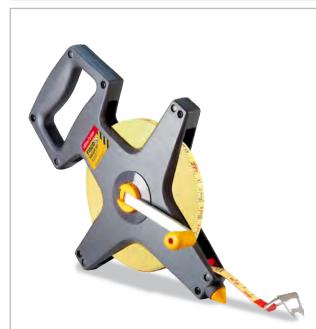

## PACER GF

Heavy duty, high specification open frame tape designed for the professional user.

#### PACER GF SPECIFICATION

- Impact resistant moulded ABS frame with ground spike.
- Fibreflex glass-fibre tape with protective coating.
- High impact polymer centre.
- Low friction bearing for smooth rewind.
- Long winding lever and easy-grip knob.
- Corrosion resistant end-piece.
- Low friction mouthpiece insert.
- Individual display card and transit box.