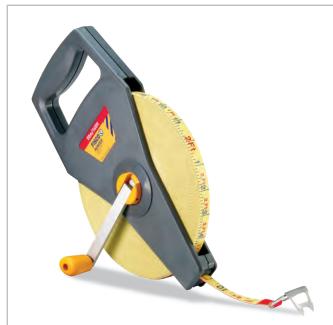

## RANGER

Ruggedly constructed open frame tape with spade handle grip, ideal for on site measuring.

#### RANGER SPECIFICATION

- Impact resistant ABS frame ultrasonically welded for added strength.
- Fibreflex glass-fibre tape with protective coating.
- Twin mouth rollers for smooth rewind and low friction.
- Low friction centre bearing for smooth rewind.
- Long winding lever and easy-grip knob.
- Corrosion resistant end-piece.
- Individual display card and transit box.